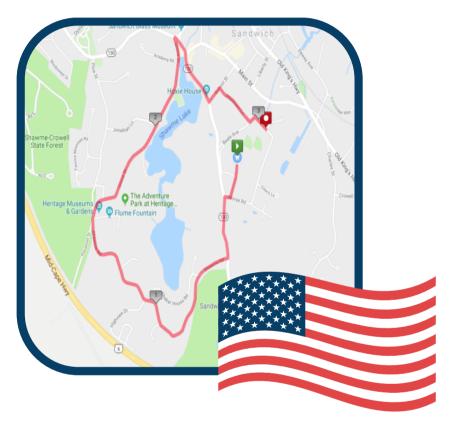

## **TOWN OF SANDWICH 4TH OF JULY** 3 MILE RACE ROUTE **ANNUAL SPIRIT OF SANDWICH RACE**

## **2023 START TIME 8:00 AM** Official Race Route

- 1. Start behind the Wing School and turn left onto Route 130
- 2. Take a right onto Shawme Road
- 3. Follow along until taking a right at Grove Street
- 4. Take a right onto Route 130
- 5. Left onto School Street
- 6. Right onto Pheasant Avenue, then left onto Beale Avenue
- 7. Right onto Morse Road, you did it!